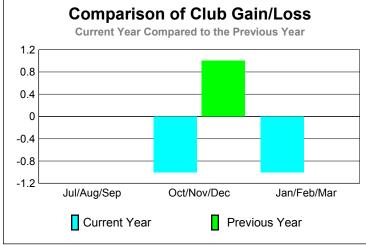

GMT: Gary W Fry Location: MINNESOTA GMT CA: 1

|             | <u>Club</u> Results<br>2009-2010 |                               |                                   |                                  | <u>Clubs</u><br>2008-2009        |
|-------------|----------------------------------|-------------------------------|-----------------------------------|----------------------------------|----------------------------------|
| Month       | New<br>Club<br><u>Goal</u>       | Actual<br>New<br><u>Clubs</u> | Actual<br>Dropped<br><u>Clubs</u> | Gain/<br>Loss of<br><u>Clubs</u> | Gain/<br>Loss of<br><u>Clubs</u> |
| Jul/Aug/Sep | 0                                | 0                             | 0                                 | 0                                | 0                                |
| Oct/Nov/Dec | 0                                | 0                             | -1                                | -1                               | 1                                |
| Jan/Feb/Mar | 0                                | 0                             | -1                                | -1                               | 0                                |
| Totals      | 0                                | 0                             | -2                                | -2                               | 1                                |