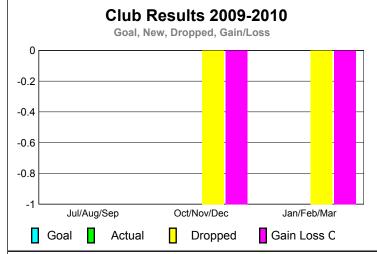

GMT: Gary W Fry Location: MINNESOTA GMT CA: 1

|             | <u>Club</u> Results<br>2009-2010 |                               |                                   |                                  | <u>Clubs</u><br>2008-2009        |
|-------------|----------------------------------|-------------------------------|-----------------------------------|----------------------------------|----------------------------------|
| Month       | New<br>Club<br><u>Goal</u>       | Actual<br>New<br><u>Clubs</u> | Actual<br>Dropped<br><u>Clubs</u> | Gain/<br>Loss of<br><u>Clubs</u> | Gain/<br>Loss of<br><u>Clubs</u> |
| Jul/Aug/Sep | 0                                | 0                             | 0                                 | 0                                | 0                                |
| Oct/Nov/Dec | 0                                | 0                             | -1                                | -1                               | 1                                |
| Jan/Feb/Mar | 0                                | 0                             | -1                                | -1                               | 0                                |
| Totals      | 0                                | 0                             | -2                                | -2                               | 1                                |