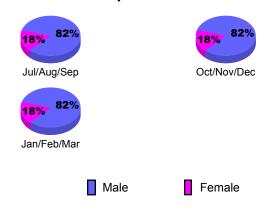

| 1                                |
| Jan/Feb/Mar | 0                                | 0                             | -1                                | -1                               | 0                                |
| Totals      | 0                                | 0                             | -2                                | -2                               | 1                                |

**CLUBS** 





## YTD Status Quo Clubs 2009-2010



## **MEMBERSHIP Membership** Results <u>Membership</u> 2009-2010 2008-2009 Net Actual Actual Gain/ Gain/ Memb New Dropped Loss of Loss of Month Goal Memb Memb Memb **Memb** Jul/Aug/Sep -5 -63 20 71 8 Oct/Nov/Dec -5 50 -35 15 15 Jan/Feb/Mar -49 12 -5 55 6 -15 Totals 176 -147 29 47





## Gender Comparison 2009-2010