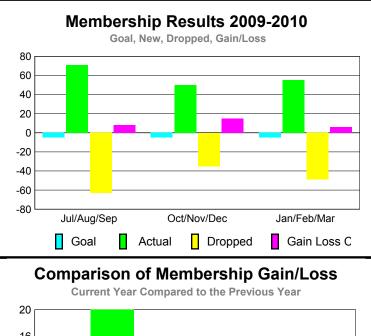

## **MEMBERSHIP Membership** Results <u>Membership</u> 2009-2010 2008-2009 Net Actual Actual Gain/ Gain/ Memb New Dropped Loss of Loss of Month Goal Memb Memb Memb **Memb** Jul/Aug/Sep -5 -63 20 71 8 Oct/Nov/Dec -5 50 -35 15 15 Jan/Feb/Mar -49 12 -5 55 6 -15 Totals 176 -147 29 47