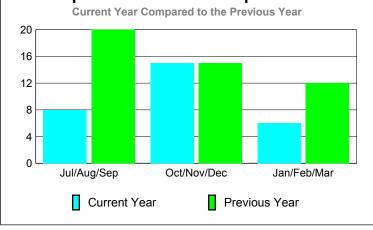

GMT: Gary W Fry Location: MINNESOTA GMT CA: 1

|             | <u>Club</u> Results<br>2009-2010 |                               |                                   |                                  | <u>Clubs</u><br>2008-2009        |
|-------------|----------------------------------|-------------------------------|-----------------------------------|----------------------------------|----------------------------------|
| Month       | New<br>Club<br><u>Goal</u>       | Actual<br>New<br><u>Clubs</u> | Actual<br>Dropped<br><u>Clubs</u> | Gain/<br>Loss of<br><u>Clubs</u> | Gain/<br>Loss of<br><u>Clubs</u> |
| Jul/Aug/Sep | 0                                | 0                             | 0                                 | 0                                | 0                                |
| Oct/Nov/Dec | 0                                | 0                             | -1                                | -1                               | 1                                |
| Jan/Feb/Mar | 0                                | 0                             | -1                                | -1                               | 0                                |
| Totals      | 0                                | 0                             | -2                                | -2                               | 1                                |

**CLUBS** 

## YTD Status Quo Clubs 2009-2010